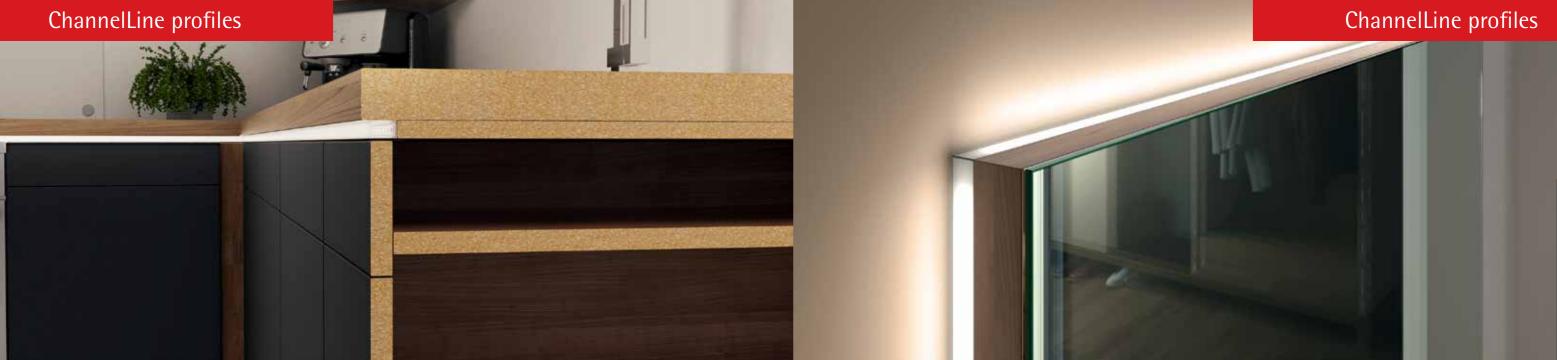

#### Features

- ▶ Homogeneous light line with Versa Inside from 80 LED/m
- Beam angle in installed condition is approx. 35°

- Examples of use • Edge lighting for kitchen countertops
- or vertically between fronts
- ▶ Backlighting for low or sideboards

# Examples of use

- Ideal for rear wall backlighting ▶ Versatile for use as accent lighting

# **Technical details**

▶ Application picture shows ChannelLine K with

Recommended for:

Versa Inside 40 Versa Inside 80

Linear lights