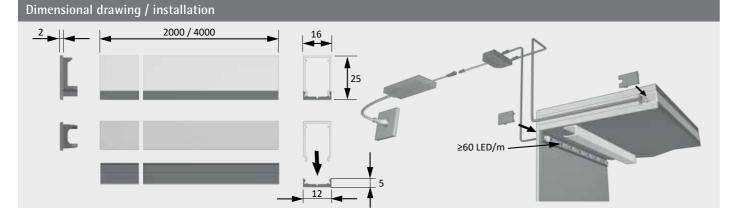

## Order information

- Use of feeders and connectors
- possible in profile
- ▶ For selection see ChannelLine overview

### Order information

- Versa Inside 40
  - ▶ For selection see ChannelLine overview