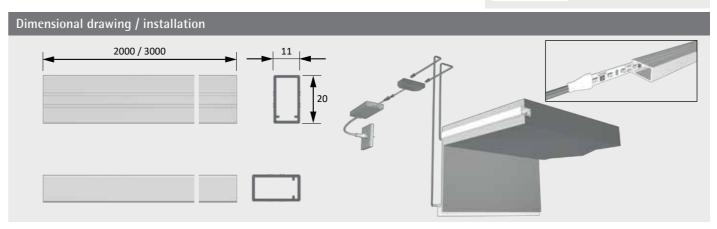

# **Technical details**

▶ Application picture shows ChannelLine K with

Recommended for:

Versa Inside 40 Versa Inside 80

Linear lights